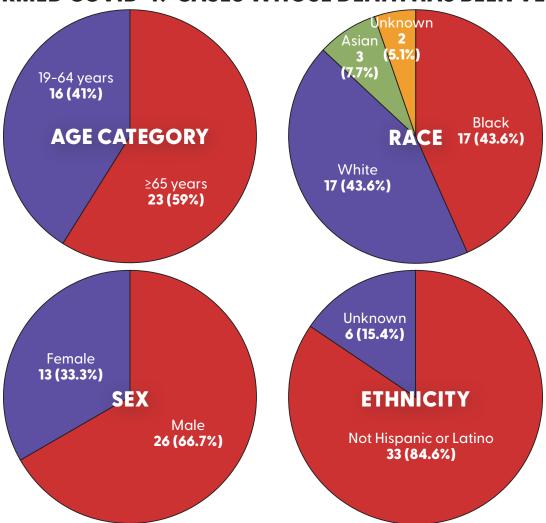

### DEMOGRAPHIC CHARACTERISTICS OF LABORATORY-CONFIRMED COVID-19 CASES WHOSE DEATH HAS BEEN VERIFIED