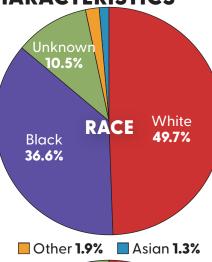

### **DEMOGRAPHIC CHARACTERISTICS**

≥65 years 20.6% **AGE CATEGORY** 19-64 years

75.8%

Unknown 0.6%

Unknown 18.2% **ETHNICITY** 

> Not Hispanic or Latino 79.5%

■ Hispanic or Latino 2.3%