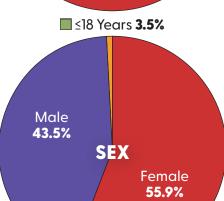

### **DEMOGRAPHIC CHARACTERISTICS**

≥65 years 20.6% **AGE CATEGORY** 19-64 years

75.8%

Unknown 0.6%

Unknown 18.2% **ETHNICITY** 

> Not Hispanic or Latino 79.5%

■ Hispanic or Latino 2.3%